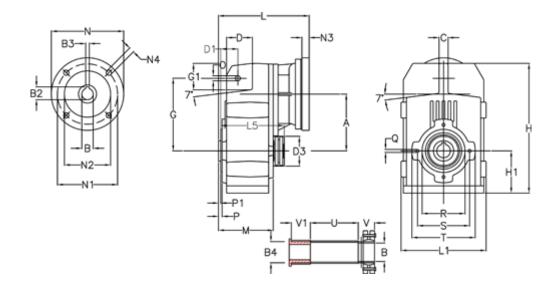

## **Data Sheet**

Article number: 29560302348525

Description: Shaft mounted gear
A312QF40-23,4-P71B5

## **Measures**

| A = 150.50 | D1 = 54.0  | I5 = 180.0 | P1                                  | = 3.5    | V =  |
|------------|------------|------------|-------------------------------------|----------|------|
| B = 40     | d3 = 90    | M = 125.0  | Q                                   | = M10x17 | V1 = |
| B1 = 14    | G = 170    | N = 160    | R                                   | = 110    |      |
| B2 = 16.3  | G1 = 84.0  | N1 = 130   | S                                   | = 130    |      |
| B3 = 5     | H = 326.0  | N2 = 110   | Т                                   | = 150    |      |
| B4 = 40    | H1 = 102.0 | N4 = M8x16 | Tightening torque Nm adapter bushin | g = 6.0  |      |
| C = 20     | L = 225.5  | O = 13     | Tightening torque Nm shrink disc    | = 8.0    |      |
| D = 68.0   | L1 = 210   | P = 6.5    | U                                   | = 95.5   |      |